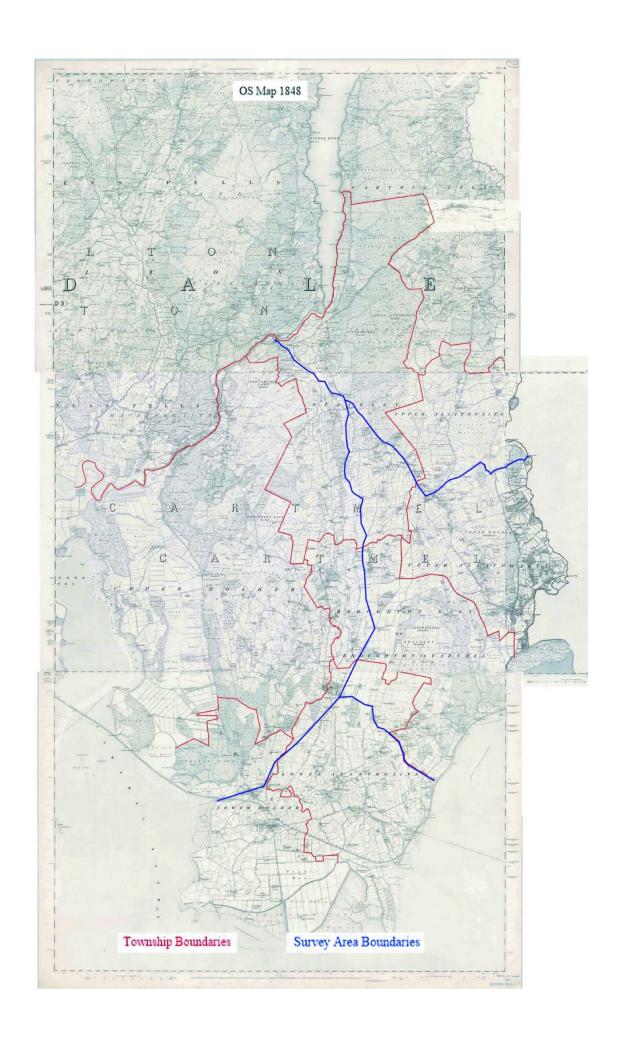

The most significant feature of this division of the parish is that it completely ignores township boundaries. The difference between the survey area boundaries and the township boundaries is illustrated on the map between these notes and the schedules. The list below summarises each area by township.

- Area 1 Principally most of Lower Allithwaite & Lower Holker
- Area 2 Principally Upper Holker, + parts of Lower Holker, Lower Allithwaite, Broughton East and Staveley
- Area 3 Principally most of Broughton East, + parts of Lower Allithwaite, Upper Allithwaite and Staveley
- Area 4 Principally Cartmel Fell, + parts of Upper Allithwaite & Staveley

When the townships are summarised by area as below, it is clear that most townships will have fields numbered by more than one surveyor, and hence the duplicate numbers in townships noted in Buttle's survey.

| Townships         | Sur | vey | Ar | eas |  |
|-------------------|-----|-----|----|-----|--|
| Lower Holker      | 1   | 2   |    |     |  |
| Upper Holker      |     | 2   |    |     |  |
| Lower Allithwaite | 1   | 2   | 3  |     |  |
| Upper Allithwaite |     |     | 3  | 4   |  |
| Broughton East    |     | 2   | 3  |     |  |
| Staveley          |     | 2   | 3  | 4   |  |
| Cartmel Fell      |     |     |    | 4   |  |